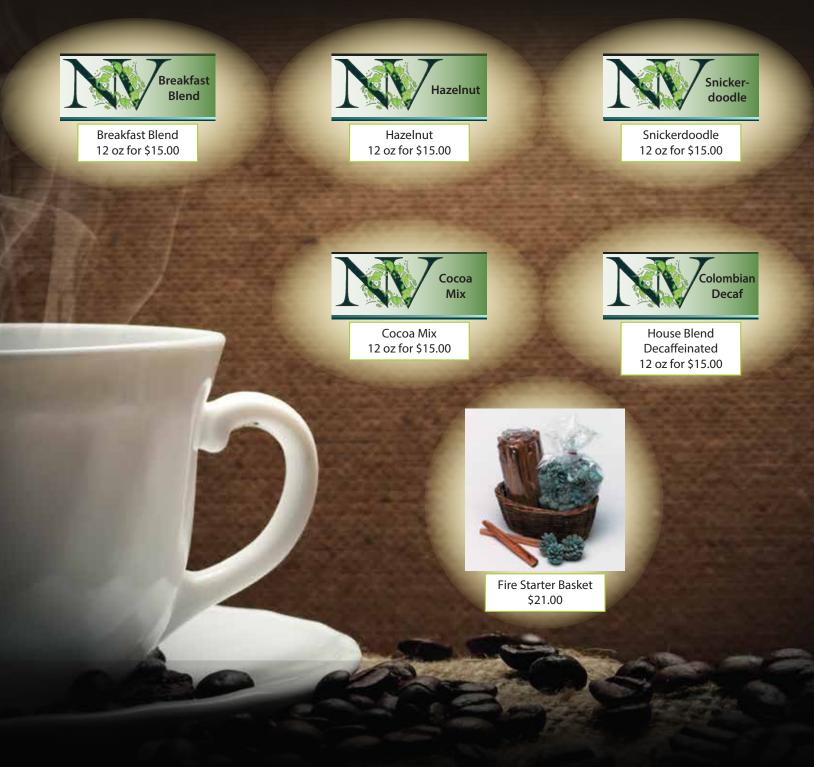

## Gourmet/Custom Coffee, Cocoa and Fire Starter Basket

Thank You for your Support! - All coffees are ground

## **Premium Coffee/Cocoa/Fire Starter Basket**

| Sales person's name |                                                         |         |                 |         |          |           |                     |
|---------------------|---------------------------------------------------------|---------|-----------------|---------|----------|-----------|---------------------|
|                     |                                                         |         |                 |         |          |           |                     |
|                     |                                                         |         |                 |         |          |           |                     |
|                     | Customer's name, address, phone number                  |         | Columbian Decaf |         | Hazelnut | Cocoa Mix | Fire Starter Basket |
|                     | Sample: Jane Smith, 123 Main Street, Milwaukee,WI 53012 | \$15.00 | \$15.00         | \$15.00 | \$15.00  | \$15.00   | \$21.00             |
| 1                   |                                                         |         |                 |         |          |           |                     |
| 2                   |                                                         |         |                 |         |          |           |                     |
| 3                   |                                                         |         |                 |         |          |           |                     |
| 4                   |                                                         |         |                 |         |          |           |                     |
| 5                   |                                                         |         |                 |         |          |           |                     |
| 6                   |                                                         |         |                 |         |          |           |                     |
| 7                   |                                                         |         |                 |         |          |           |                     |
| 8                   |                                                         |         |                 |         |          |           |                     |
| 9                   |                                                         |         |                 |         |          |           |                     |
| LO                  |                                                         |         |                 |         |          |           |                     |
| 11                  |                                                         |         |                 |         |          |           |                     |
| 12                  |                                                         |         |                 |         |          |           |                     |
| 13                  |                                                         |         |                 |         |          |           |                     |
| ٤4                  |                                                         |         |                 |         |          |           |                     |
| ۱5                  |                                                         |         |                 |         |          |           |                     |
|                     | Totals                                                  |         |                 |         |          |           |                     |