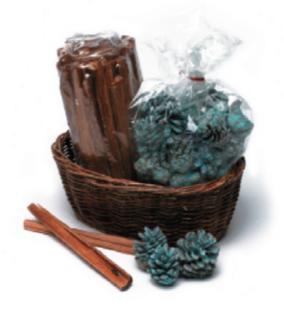

Premium Decorator Wreath

This premium Noble Fir wreath has three double red berry clusters and three white tipped tip cones against a lush Noble Fir base with a festive bow.

24"

Fire Starter Basket

Wicker Basket filled with Fatwood and Frosted Cones.