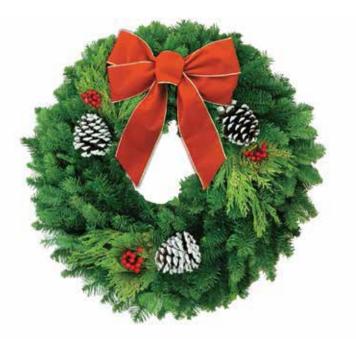

Premium Decorator Wreath

This premium Noble Fir wreath has three double red berry clusters and three white tipped tip cones against a lush Noble Fir base with a festive bow.

24"

Fire Starter Basket

Wicker Basket filled with Fatwood and Frosted Cones.