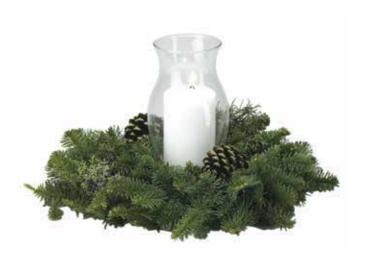

## Noble Candle Ring Wreath

What a lovely touch of the season for any room in your house. Use it as a small wreath or add your own candle to use it as a centerpiece. (hurricane lamp and candel not included)