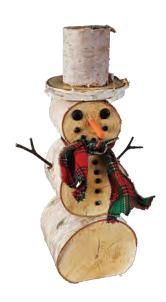

## Festive Holiday Snowman

Snowman is handmade all natural birch. Approximately 12" in height and 4" at the base.

\$60.00

Noble Valley Farms
Fundraising with Wreaths since 1982.