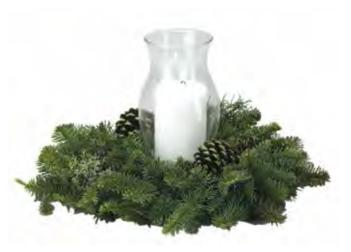

## Noble Candle Ring Wreath

What a lovely touch of the season for any room in your house. Use it as a small wreath or add your own candle to use it as a centerpiece. (hurricane lamp and candel not included)

12"

12" \$61.00