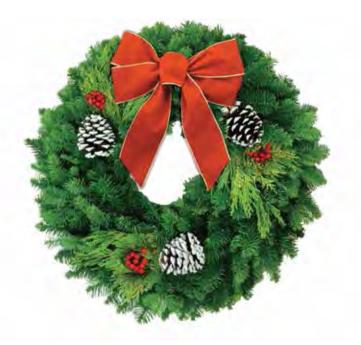

## Premium Decorator Wreath

This premium Noble Fir wreath has three double red berry clusters and three white tipped tip cones against a lush Noble Fir base with a festive bow.

24" \$82.00