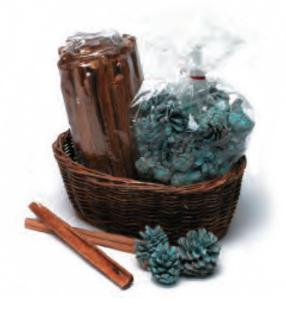

## Fire Starter Basket

Wicker Basket filled with Fatwood and Frosted Cones. **\$56.00** 